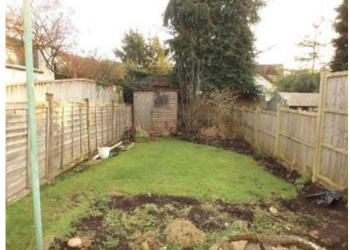

#### Outside

Enclosed rear garden, being mainly laid to lawn with useful storage shed.