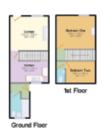

## **Ground Floor**

Sitting room, kitchen and bathroom.

#### **First Floor**

Landing, two bedrooms and WC.