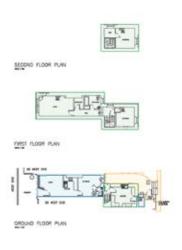

GUIDE PRICE **£50,000+**\*

VACANT RESIDENTIAL

• A one bedroom ground floor flat, with parking space, in proximity to the town centre

A one bedroom self-contained flat with open plan lounge/modern fitted kitchen/diner, double bedroom with en-suite shower room and a car parking space to the rear. The property is conveniently situated for the town centre, mainline railway station to London Paddington and local bus services.

**Ground Floor** Open plan lounge/kitchen/diner, double bedroom and en-suite shower room.

Outside Car parking space to the rear.

Strictly by prior appointment with Stratton Creber Redruth 01209 217201. General enquiries Countrywide Property Auctions 01395 275691.