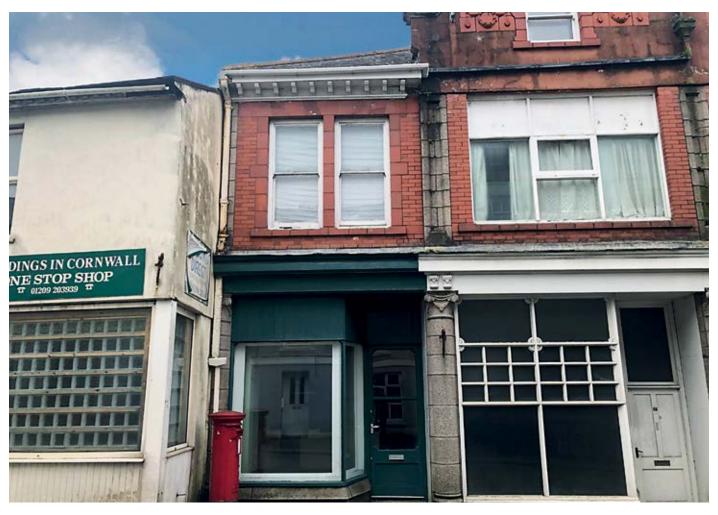

GUIDE PRICE **£50,000+**\*

VACANT RESIDENTIAL

• A one bedroom ground floor flat, with parking space, in proximity to the town centre

A one bedroom self-contained flat with open plan lounge/modern fitted kitchen/diner, double bedroom with en-suite shower room and a car parking space to the rear. The property is conveniently situated for the town centre, mainline railway station to London Paddington and local bus services.

Situated Redruth is a former mining town in Cornwall, circa 9 miles from the Cathedral city of Truro and has a mainline railway station to London Paddington. The town centre offers an array of shops, cafes, bars, educational facilities and restaurants, being readily commutable to the A30/A38 road networks.