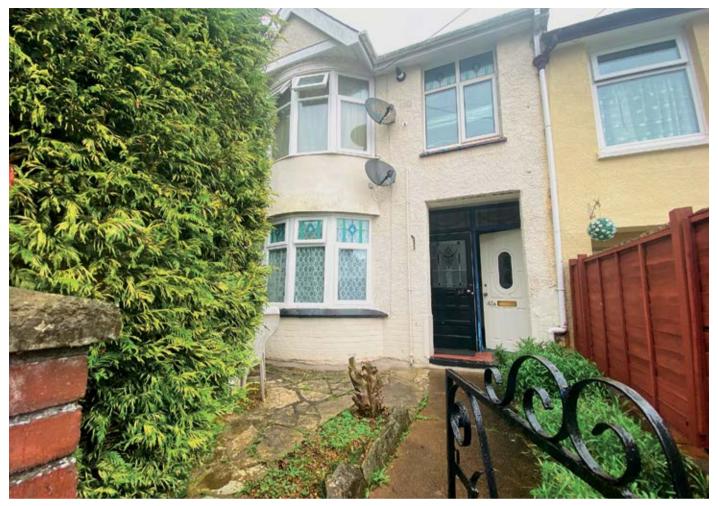

## • A one bedroom, first floor flat with garden • Currently let and generating £470pcm/£5,640pae

A one bedroom first floor flat with its own garden to the front of the property, currently tenanted and generating an income of £470pcm/£5,640pae. The property is in need of some cosmetic redecoration/modernisation and has the potential for an uplift on the current income to circa £525pcm/£6,300pae post improvements.