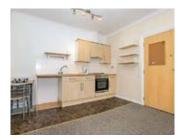

## • First floor purpose built one bedroom apartment • Juliet balcony

A first floor purpose built one bedroom apartment conveniently situated for the facilities and amenities of Redruth town centre and having the benefit of a 999 year lease dating from 2003. The property is accessed via an external staircase and comprises open plan lounge/kitchen/diner with Juliet balcony, a double bedroom and shower room. Within the development there are parking bays for the use of the apartments.

**First Floor** Entrance hall, open plan lounge/kitchen/diner, bedroom and shower room.

**Outside** Parking bays servicing the apartments on an ad hoc basis.