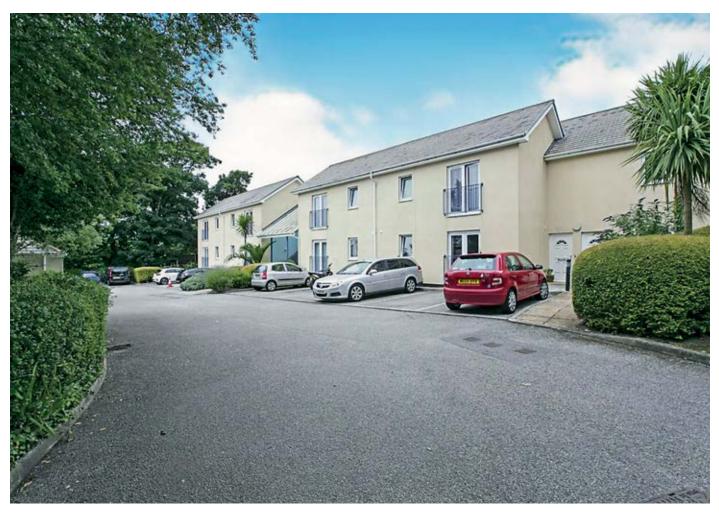

## • First floor purpose built one bedroom apartment • Juliet balcony

A first floor purpose built one bedroom apartment conveniently situated for the facilities and amenities of Redruth town centre and having the benefit of a 999 year lease dating from 2003. The property is accessed via an external staircase and comprises open plan lounge/kitchen/diner with Juliet balcony, a double bedroom and shower room. Within the development there are parking bays for the use of the apartments.

Situated The property is situated within walking distance of Redruth town centre, with a selection of shops, cafes/ restaurants and cinema, along with a mainline railway station to London Paddington and is readily accessible to the A30.

**First Floor** Entrance hall, open plan lounge/kitchen/diner, bedroom and shower room.

**Outside** Parking bays servicing the apartments on an ad hoc basis.