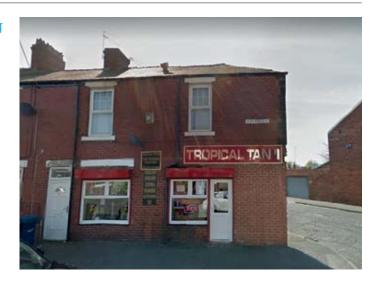

# 37a Glen Terrace, Washington, Tyne and Wear NE38 7AY

### • First floor one bedroomed flat • Double glazing

A first floor one bedroomed flat situated above a commercial premises benefiting from double glazing. The property is in need of an upgrade and refurbishment scheme and once upgraded would be suitable for investment purposes. Please note the property is suitable for cash buyers only.

Situated Off Emmerson Terrace in a popular and well established residential location close to local amenities, schooling and transport links and Washington town centre