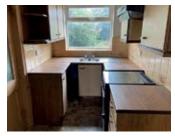

## VACANT RESIDENTIAL

• Three bedroomed semi-detached house

• Double glazing • Central heating • Gardens front and rear • Driveway

A three bedroomed semi-detached house benefiting from double glazing, central heating, driveway and gardens to the front and rear. The property is in need of refurbishment and modernisation and once upgraded would be suitable for resale, occupation or investment purposes.

**Ground Floor** Porch Entrance, Hallway, Lounge, Dining Room, Kitchen

First Floor Three Bedrooms, Bathroom/WC

**Outside** Gardens Front and Rear, Driveway, Outhouse EPC Rating D