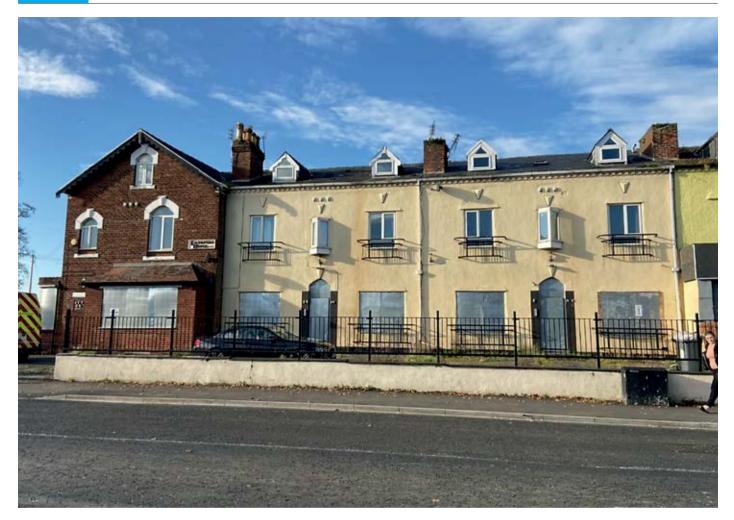

## 12, 14 & 16 New Chester Road, Wirral, Merseyside CH62 5AB

GUIDE PRICE **£235,000+**\*

VACANT RESIDENTIAL

# $\bullet$ 3 $\times$ three storey terraced properties $\bullet$ 9 self-contained flats $\bullet$ In need of full upgrade and refurbishment scheme

A block of three  $\times$  3 storey dormer style terraced houses converted to provided nine self-contained flats (five  $\times$  one bed and four  $\times$  two bed). Following an upgrade and scheme of refurbishment works the properties would be suitable for investment purposes with a potential rental income of approximately £50,000 per annum. There is a front forecourt providing parking for several cars.