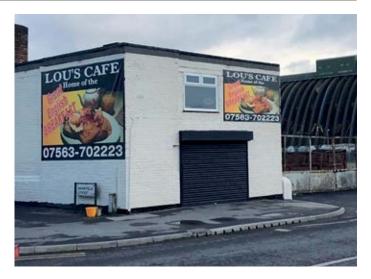

## Lou's Cafe, Regent Road/Bankfield Street, Liverpool L20 8EJ GUIDE PRICE **£50,000+**\*

## Commercial investment producing £7,020.00 per annum

A two storey commercial unit currently let as a café. The tenant has signed a new 7 year lease. For 3 years the rental income will remain at £7,020 per annum and for the final 4 years it will increase to £8,060 per annum. The first floor room is not let. Subject to access it could be let as an office.

Situated On the corner of Regent Road and Bankfield Street close to Canada Docks and approximately 3 miles from Liverpool city centre.

Ground Floor Main sales area, Kitchen, WC.

First Floor One Room.