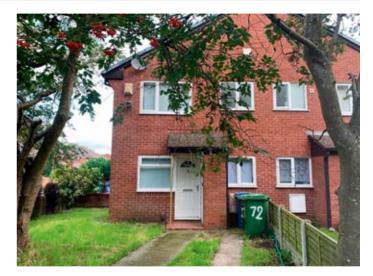

## 72 Sutton Street, Tuebrook, Liverpool L13 7EL GUIDE PRICE **£40,000+**\*

## VACANT RESIDENTIAL

- A modern one bed quasi semi-detached house
- Double glazing Central heating Front garden Driveway

A modern one bedroomed quasi semi-detached house benefiting from double glazing, central heating, front garden and driveway. The property would be suitable for immediate occupation or investment purposes with a potential rental income of approximately £5,700 per annum. The property has until recently been let producing £476pcm.

Situated Off Green Lane which in turn is off West Derby Road in a popular and well established residential location within close proximity to Tuebrook amenities, schooling, Newsham Park and approximately 4 miles from Liverpool city centre.