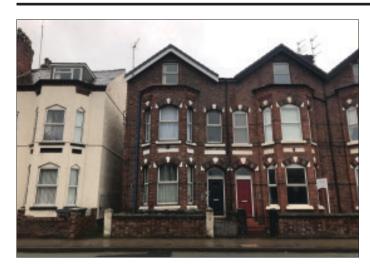

## 22 New Chester Road, Wirral, Merseyside. CH62 5AB \*GUIDE PRICE £100,000 +

 Residential investment producing £8,880 per annum with a potential income in excess of £13,080 per annum. Double glazing. Central heating

**Description** A 3 storey semi detached property which is converted to provide 3 x 1 bed self contained flats. Two of the flats are currently let by way of Assured Shorthold tenancies at a rental of  $\mathfrak{L}8,880$  per annum. When fully let the potential income being in excess of  $\mathfrak{L}13,080$  per annum. The property benefits from double glazing, central heating.