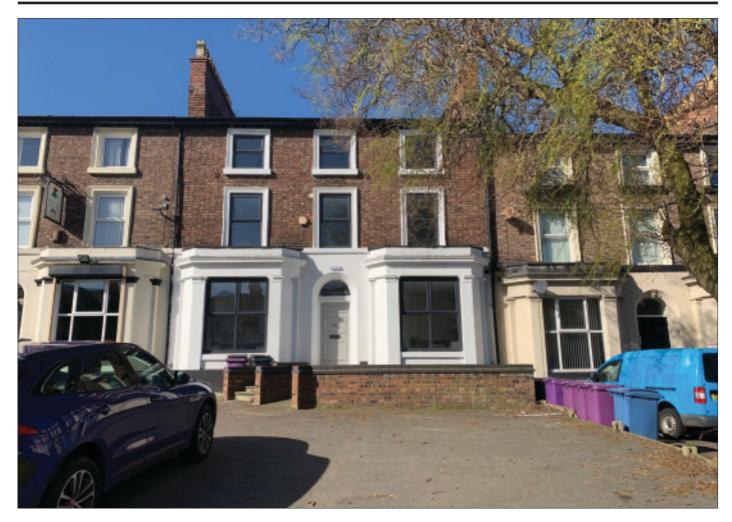

# 33 Derby Lane, Old Swan, Liverpool. L13 3DL GUIDE PRICE £375,000 +

6 newly converted 1 bedroomed self contained flats.
Double glazing, electric heating. Potential rental income £36,000 p/a

**Description** A double fronted three storey middle terraced property which has been converted to provide  $6 \times 1$  bedroomed self-contained flats. The property has recently been fully refurbished and benefits from newly fitted double glazing, electric heating, new kitchen's and bathrooms and new carpeting throughout. The flats would be suitable for investment purposes with a potential rental income of approximately £36,000 per annum.

## Situated

Fronting Derby Lane just off Queens Drive (A5058) within the Old Swan District of Liverpool and within easy access to local amenities, approximately 3 miles from Liverpool City Centre.