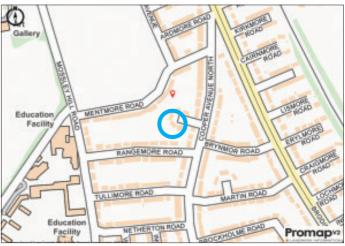

#### Situated

Off Shaw Lane which in turn is off Dragon Lane in a popular location within close proximity to Whiston Hospital, local amenities including Tesco Metro, schooling and approximately 2 miles from Prescot Town Centre.