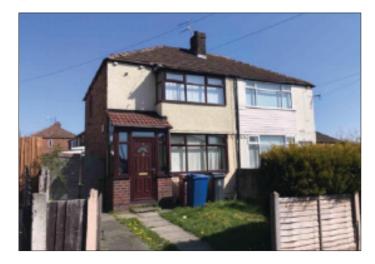

# 7 Brookside Road, Prescot, Merseyside. L35 5BX 'GUIDE PRICE £60,000+

LOT

19

# • A 2 bed semi-detached. Double glazing. Central heating.

**Description** An extended 2 bedroomed semi-detached property benefiting from double glazing and central heating. Following modernisation the property would be suitable for occupation, re-sale or investment purposes.