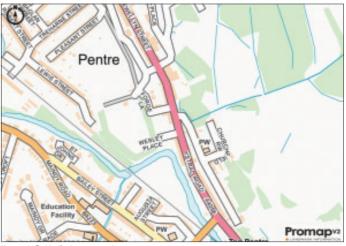

Not to scale. For identification purposes only

Situated Fronting Ystrad Road (A4058) in a popular and well established residential location within close proximity to local amenities.