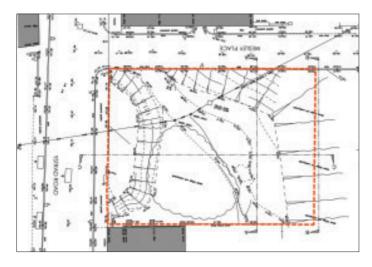

Not to scale. For identification purposes only

Situated Fronting Ystrad Road (A4058) in a popular and well established residential location within close proximity to local amenities.